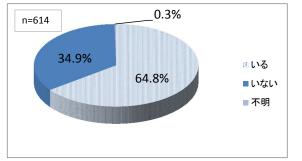

平成28年10月 兵庫県歯科衛生士会勤務実態調査を行いました。

発送数は、1121人 回答数617人で、回収率は55%でした。 平均勤務年数は、18.3年、また回答者の50%が45歳以上で、年齢層が高かったことなどにより勤務年数も長い結果となりました。 この1年間に研修会に参加した会員は441人(71%)で、非常に多くの方が参加していました。また、参加回数も一人平均4.1回で、 会員の皆さんが熱心に研修会に参加して自己研鑽に励んでおられることがわかりました。 会員の皆様には、ご協力を賜りましてありがとうございました。



### 1 所属支部







#### 6 歯科衛生士として働いた延年数

# 平均 18.3 年





## 10 歯科衛生士としての就業先



複数力所 平均 2.6 力所







12-1 訪問診療の内容(複数回答)



### 8 現在の職場における勤務年数





3.9%

18.4%

14.0%



63.7%

:: ある

■ない

■空白

■ わからない

12-3 訪問診療を行う勤務形態



13 就業規則はあるか

n=543





年間(平均): 14.4日 取得日数(平均): 6.6日

15 特別休暇はあるか



15-1 どのような特別休暇があるか(複数回答)



16 1週間の勤務日数(平均) 3.95日

## 17 1日あたりの勤務時間







18-1 残業手当は支給されるか



1ヶ月あたりの残業時間(平均): 9.5時間

19 給与形態



平均時間給: 1370円

# 20 主な就業先の年収



### 20-1 複数の就業先の全てを含めた年収



21 諸手当はあるか



21-1 種類(複数回答)





23 公的な健康保険の加入





24 定期健康診断の受診





# 26 雇用保険の加入



27 労災保険の加入



28 自賠責保険(歯科衛生士賠償保険)の加入



29 医薬品安全管理者になっているか



30 医療機器安全管理者になっているか



31 担当者研修の受講



32 院内マニュアルの活用の有無



# 33 使用後の注射針の処理



34 この1年間の研修会受講

34-1 主催の種類(複数回答)



日本障害者歯科学会

感染症学会

35 現在就業していない理由



36 再就職したいと考えているか





38 再就職の際の障害はあ