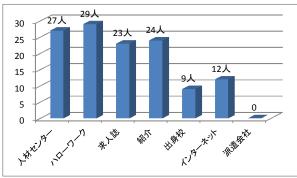

### 1 所属支部







#### 6 歯科衛生士として働いた延年数

# 平均 18.3 年





## 10 歯科衛生士としての就業先



複数力所 平均 2.6 力所







12-1 訪問診療の内容(複数回答)



### 8 現在の職場における勤務年数





3.9%

18.4%

14.0%



63.7%

:: ある

■ない

■空白

■ わからない

12-3 訪問診療を行う勤務形態



13 就業規則はあるか

n=543





年間(平均): 14.4日 取得日数(平均): 6.6日

15 特別休暇はあるか



15-1 どのような特別休暇があるか(複数回答)



16 1週間の勤務日数(平均) 3.95日

## 17 1日あたりの勤務時間







18-1 残業手当は支給されるか



1ヶ月あたりの残業時間(平均): 9.5時間

19 給与形態



平均時間給: 1370円

# 20 主な就業先の年収



### 20-1 複数の就業先の全てを含めた年収



21 諸手当はあるか



21-1 種類(複数回答)





23 公的な健康保険の加入





24 定期健康診断の受診





# 26 雇用保険の加入



27 労災保険の加入



28 自賠責保険(歯科衛生士賠償保険)の加入



29 医薬品安全管理者になっているか



30 医療機器安全管理者になっているか



31 担当者研修の受講



32 院内マニュアルの活用の有無



# 33 使用後の注射針の処理



34 この1年間の研修会受講

34-1 主催の種類(複数回答)



日本障害者歯科学会

感染症学会

35 現在就業していない理由



36 再就職したいと考えているか





38 再就職の際の障害はあるか



38-1 障害の種類(複数回答)



39 再就職のための研修を希望するか







37 再就職先を何で探すか(複数回答)