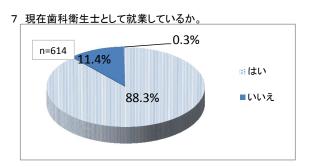

平成28年10月 兵庫県歯科衛生士会勤務実態調査を行いました。

発送数は、1121人 回答数617人で、回収率は55%でした。 平均勤務年数は、18.3年、また回答者の50%が45歳以上で、年齢層が高かったことなどにより勤務年数も長い結果となりました。 この1年間に研修会に参加した会員は441人(71%)で、非常に多くの方が参加していました。また、参加回数も一人平均4.1回で、 会員の皆さんが熱心に研修会に参加して自己研鑽に励んでおられることがわかりました。 会員の皆様には、ご協力を賜りましてありがとうございました。