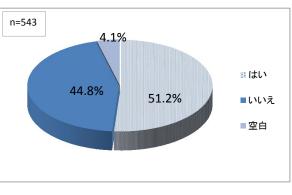

# 33 使用後の注射針の処理

34 この1年間の研修会受講

34-1 主催の種類(複数回答)

日本障害者歯科学会

感染症学会

35 現在就業していない理由

36 再就職したいと考えているか

38 再就職の際の障害はあるか