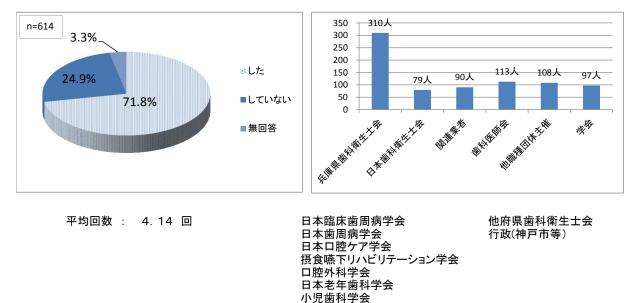

平成28年10月 兵庫県歯科衛生士会勤務実態調査を行いました。

発送数は、1121人 回答数617人で、回収率は55%でした。 平均勤務年数は、18.3年、また回答者の50%が45歳以上で、年齢層が高かったことなどにより勤務年数も長い結果となりました。 この1年間に研修会に参加した会員は441人(71%)で、非常に多くの方が参加していました。また、参加回数も一人平均4.1回で、 会員の皆さんが熱心に研修会に参加して自己研鑽に励んでおられることがわかりました。 会員の皆様には、ご協力を賜りましてありがとうございました。

# 33 使用後の注射針の処理

34 この1年間の研修会受講

34-1 主催の種類(複数回答)

日本障害者歯科学会

感染症学会

35 現在就業していない理由

36 再就職したいと考えているか

38 再就職の際の障害はあるか