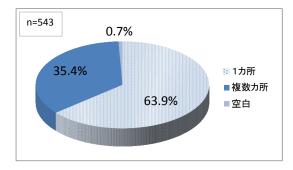

平成28年10月 兵庫県歯科衛生士会勤務実態調査を行いました。

発送数は、1121人 回答数617人で、回収率は55%でした。 平均勤務年数は、18.3年、また回答者の50%が45歳以上で、年齢層が高かったことなどにより勤務年数も長い結果となりました。 この1年間に研修会に参加した会員は441人(71%)で、非常に多くの方が参加していました。また、参加回数も一人平均4.1回で、 会員の皆さんが熱心に研修会に参加して自己研鑽に励んでおられることがわかりました。 会員の皆様には、ご協力を賜りましてありがとうございました。



### 1 所属支部







#### 6 歯科衛生士として働いた延年数

# 平均 18.3 年





## 10 歯科衛生士としての就業先



複数力所 平均 2.6 力所







12-1 訪問診療の内容(複数回答)



### 8 現在の職場における勤務年数





3.9%

18.4%

14.0%



63.7%

:: ある

■ない

■空白

■ わからない

12-3 訪問診療を行う勤務形態



13 就業規則はあるか

n=543





年間(平均): 14.4日 取得日数(平均): 6.6日

15 特別休暇はあるか



15-1 どのような特別休暇があるか(複数回答)



16 1週間の勤務日数(平均) 3.95日

## 17 1日あたりの勤務時間







18-1 残業手当は支給されるか



1ヶ月あたりの残業時間(平均): 9.5時間

19 給与形態



平均時間給: 1370円

# 20 主な就業先の年収



### 20-1 複数の就業先の全てを含めた年収



21 諸手当はあるか



21-1 種類(複数回答)





23 公的な健康保険の加入





24 定期健康診断の受診





# 26 雇用保険の加入



27 労災保険の加入



28 自賠責保険(歯科衛生士賠償保険)の加入



29 医薬品安全管理者になっているか



30 医療機器安全管理者になっているか



31 担当者研修の受講



32 院内マニュアルの活用の有無



# 33 使用後の注射針の処理



34 この1年間の研修会受講

34-1 主催の種類(複数回答)



日本障害者歯科学会

感染症学会

35 現在就業していない理由



36 再就職したいと考えているか





38 再就職の際の障害はあるか



38-1 障害の種類(複数回答)



39 再就職のための研修を希望するか







37 再就職先を何で探す