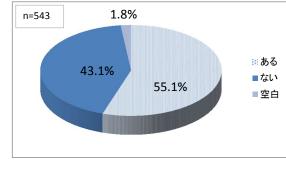

平成28年10月 兵庫県歯科衛生士会勤務実態調査を行いました。

発送数は、1121人 回答数617人で、回収率は55%でした。 平均勤務年数は、18.3年、また回答者の50%が45歳以上で、年齢層が高かったことなどにより勤務年数も長い結果となりました。 この1年間に研修会に参加した会員は441人(71%)で、非常に多くの方が参加していました。また、参加回数も一人平均4.1回で、 会員の皆さんが熱心に研修会に参加して自己研鑽に励んでおられることがわかりました。 会員の皆様には、ご協力を賜りましてありがとうございました。



### 1 所属支部







#### 6 歯科衛生士として働いた延年数

# 平均 18.3 年





## 10 歯科衛生士としての就業先



複数力所 平均 2.6 力所







12-1 訪問診療の内容(複数回答)



### 8 現在の職場における勤務年数





3.9%

18.4%

14.0%



63.7%

:: ある

■ない

■空白

■ わからない

12-3 訪問診療を行う勤務形態



13 就業規則はあるか

n=543





年間(平均): 14.4日 取得日数(平均): 6.6日

15 特別休暇はあるか



15-1 どのような特別休暇があるか(複数回答)



16 1週間の勤務日数(平均) 3.95日

## 17 1日あたりの勤務時間







18-1 残業手当は支給されるか



1ヶ月あたりの残業時間(平均): 9.5時間

19 給与形態



平均時間給: 1370円

# 20 主な就業先の年収



### 20-1 複数の就業先の全てを含めた年収



21 諸手当はあるか



21-1 種類(複数回答)





23 公的な健康保険の加入





24 定期健康診断の受診





# 26 雇用保険の加入



27 労災保険の加入



28 自賠責保険(歯科衛生士賠償保険)の加入



29 医薬品安全管理者になっているか



30 医療機器安全管理者になっているか



31 担当者研修の受講



32 院内マニュアルの活用の有無



# 33 使用後の注射針の処理



34 この1年間の研修会受講

34-1 主催の種類(複数回答)



日本障害者歯科学会

感染症学会

35 現在就業していない理由



36 再就職したいと考えているか





38 再就職の際の障害はあるか



38-1 障害の種類(複数回答)



39 再就職のための研修を希望するか







37 再就職先を何で探すか(複数回答)