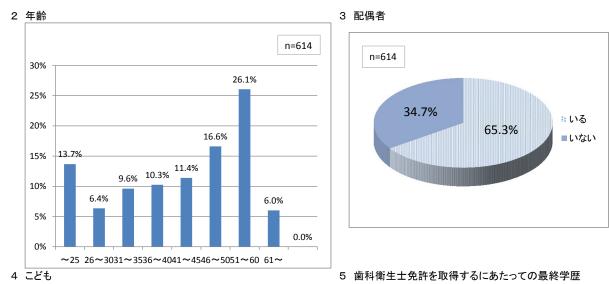

平成28年10月 兵庫県歯科衛生士会勤務実態調査を行いました。

発送数は、1121人 回答数617人で、回収率は55%でした。 平均勤務年数は、18.3年、また回答者の50%が45歳以上で、年齢層が高かったことなどにより勤務年数も長い結果となりました。 この1年間に研修会に参加した会員は441人(71%)で、非常に多くの方が参加していました。また、参加回数も一人平均4.1回で、 会員の皆さんが熱心に研修会に参加して自己研鑽に励んでおられることがわかりました。 会員の皆様には、ご協力を賜りましてありがとうございました。



### 1 所属支部







#### 6 歯科衛生士として働いた延年数

# 平均 18.3 年





## 10 歯科衛生士としての就業先



複数力所 平均 2.6 力所







12-1 訪問診療の内容(複数回答)



### 8 現在の職場における勤務年数





3.9%

18.4%

14.0%



63.7%

:: ある

■ない

■空白

■ わからない

12-3 訪問診療を行う勤務形態



13 就業規則はあるか

n=543





年間(平均): 14.4日 取得日数(平均): 6.6日

15 特別休暇はあるか



15-1 どのような特別休暇があるか(複数回答)



16 1週間の勤務日数(平均) 3.95日

## 17 1日あたりの勤務時間







18-1 残業手当は支給されるか



1ヶ月あたりの残業時間(平均): 9.5時間

19 給与形態



平均時間給: 1370円

# 20 主な就業先の年収



### 20-1 複数の就業先の全てを含めた年収



21 諸手当はあるか



21-1 種類(複数回答)





23 公的な健康保険の加入





24 定期健康診断の受診





# 26 雇用保険の加入



27 労災保険の加入



28 自賠責保険(歯科衛生士賠償保険)の加入



29 医薬品安全管理者になっているか



30 医療機器安全管理者になっているか



31 担当者研修の受講



32 院内マニュアルの活用の有無



# 33 使用後の注射針の処理



34 この1年間の研修会受講

34-1 主催の種類(複数回答)



日本障害者歯科学会

感染症学会

35 現在就業していない理由



36 再就職したいと考えているか





38 再就職の際の障害