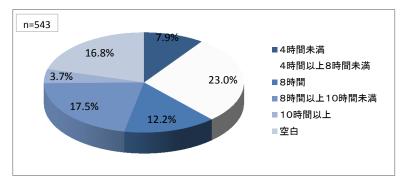

## 17 1日あたりの勤務時間

18-1 残業手当は支給されるか

1ヶ月あたりの残業時間(平均): 9.5時間

19 給与形態

平均時間給: 1370円