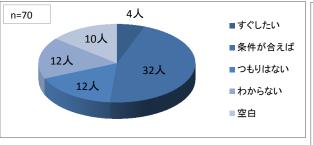

### 1 所属支部







#### 6 歯科衛生士として働いた延年数

# 平均 18.3 年





## 10 歯科衛生士としての就業先



複数力所 平均 2.6 力所







12-1 訪問診療の内容(複数回答)



### 8 現在の職場における勤務年数





3.9%

18.4%

14.0%



63.7%

:: ある

■ない

■空白

■ わからない

12-3 訪問診療を行う勤務形態



13 就業規則はあるか

n=543





年間(平均): 14.4日 取得日数(平均): 6.6日

15 特別休暇はあるか



15-1 どのような特別休暇があるか(複数回答)



16 1週間の勤務日数(平均) 3.95日

## 17 1日あたりの勤務時間







18-1 残業手当は支給されるか



1ヶ月あたりの残業時間(平均): 9.5時間

19 給与形態



平均時間給: 1370円

# 20 主な就業先の年収



### 20-1 複数の就業先の全てを含めた年収



21 諸手当はあるか



21-1 種類(複数回答)





23 公的な健康保険の加入





24 定期健康診断の受診





# 26 雇用保険の加入



27 労災保険の加入



28 自賠責保険(歯科衛生士賠償保険)の加入



29 医薬品安全管理者になっているか



30 医療機器安全管理者になっているか



31 担当者研修の受講



32 院内マニュアルの活用の有無



# 33 使用後の注射針の処理



34 この1年間の研修会受講

34-1 主催の種類(複数回答)



日本障害者歯科学会

感染症学会

35 現在就業していない理由



36 再就職したいと考えているか





38 再就職の際の障害はあるか



38-1 障害の種類(複数回答)



39 再就職のための研修を希望するか







37 再就職先を何で探すか(複数回答)