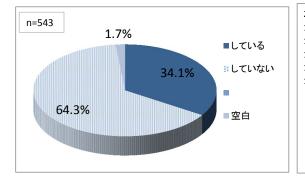

平成28年10月 兵庫県歯科衛生士会勤務実態調査を行いました。

発送数は、1121人 回答数617人で、回収率は55%でした。 平均勤務年数は、18.3年、また回答者の50%が45歳以上で、年齢層が高かったことなどにより勤務年数も長い結果となりました。 この1年間に研修会に参加した会員は441人(71%)で、非常に多くの方が参加していました。また、参加回数も一人平均4.1回で、 会員の皆さんが熱心に研修会に参加して自己研鑽に励んでおられることがわかりました。 会員の皆様には、ご協力を賜りましてありがとうございました。



### 1 所属支部







#### 6 歯科衛生士として働いた延年数

# 平均 18.3 年





## 10 歯科衛生士としての就業先



複数力所 平均 2.6 力所







12-1 訪問診療の内容(複数回答)



### 8 現在の職場における勤務年数





3.9%

18.4%

14.0%



63.7%

:: ある

■ない

■空白

■ わからない

12-3 訪問診療を行う勤務形態



13 就業規則はあるか

n=543





年間(平均): 14.4日 取得日数(平均): 6.6日

15 特別休暇はあるか



15-1 どのような特別休暇があるか(複数回答)



16 1週間の勤務日数(平均) 3.95日

## 17 1日あたりの勤務時間







18-1 残業手当は支給されるか



1ヶ月あたりの残業時間(平均): 9.5時間

19 給与形態



平均時間給: 1370円

# 20 主な就業先の年収



### 20-1 複数の就業先の全てを含めた年収



21 諸手当はあるか



21-1 種類(複数回答)





23 公的な健康保険の加入





24 定期健康診断の受診





# 26 雇用保険の加入



27 労災保険の加入



28 自賠責保険(歯科衛生士賠償保険)の加入



29 医薬品安全管理者になっているか



30 医療機器安全管理者になっているか



31 担当者研修の受講



32 院内マニュアルの活用の有無



# 33 使用後の注射針の処理



34 この1年間の研修会受講

34-1 主催の種類(複数回答)



日本障害者歯科学会

感染症学会

35 現在就業していない理由



36 再就職したいと考えているか





38 再就職の際の障害はあるか



38-1 障害の種類(複数回答)



39 再就職のための研修を希望するか







37 再就職先を何で探すか(複数回答)