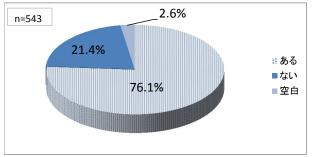

平成28年10月 兵庫県歯科衛生士会勤務実態調査を行いました。

発送数は、1121人 回答数617人で、回収率は55%でした。 平均勤務年数は、18.3年、また回答者の50%が45歳以上で、年齢層が高かったことなどにより勤務年数も長い結果となりました。 この1年間に研修会に参加した会員は441人(71%)で、非常に多くの方が参加していました。また、参加回数も一人平均4.1回で、 会員の皆さんが熱心に研修会に参加して自己研鑽に励んでおられることがわかりました。 会員の皆様には、ご協力を賜りましてありがとうございました。



### 1 所属支部







#### 6 歯科衛生士として働いた延年数

# 平均 18.3 年





## 10 歯科衛生士としての就業先



複数力所 平均 2.6 力所







12-1 訪問診療の内容(複数回答)



### 8 現在の職場における勤務年数





3.9%

18.4%

14.0%



63.7%

:: ある

■ない

■空白

■ わからない

12-3 訪問診療を行う勤務形態



13 就業規則はあるか

n=543





年間(平均): 14.4日 取得日数(平均): 6.6日

15 特別休暇はあるか



15-1 どのような特別休暇があるか(複数回答)



16 1週間の勤務日数(平均) 3.95日

## 17 1日あたりの勤務時間







18-1 残業手当は支給されるか



1ヶ月あたりの残業時間(平均): 9.5時間

19 給与形態



平均時間給: 1370円

# 20 主な就業先の年収



### 20-1 複数の就業先の全てを含めた年収



21 諸手当はあるか



21-1 種類(複数回答)





23 公的な健康保険の加入





24 定期健康診断の受診





# 26 雇用保険の加入



27 労災保険の加入



28 自賠責保険(歯科衛生士賠償保険)の加入



29 医薬品安全管理者になっているか



30 医療機器安全管理者になっているか



31 担当者研修の受講



32 院内マニュアルの活用の有無



# 33 使用後の注射針の処理



34 この1年間の研修会受講

34-1 主催の種類(複数回答)



日本障害者歯科学会

感染症学会

35 現在就業していない理由



36 再就職したいと考えているか





38 再就職の際の障害はあるか



38-1 障害の種類(複数回答)



39 再就職のための研修を希望するか







37 再就職先を何で探すか(複数回答)