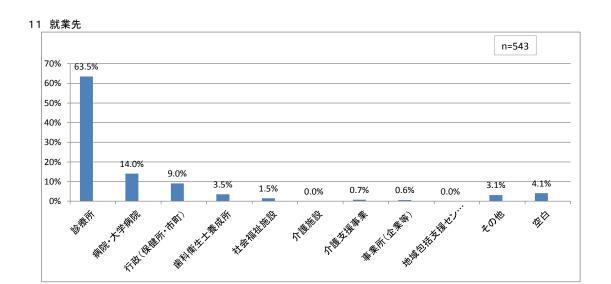

平成28年10月 兵庫県歯科衛生士会勤務実態調査を行いました。

発送数は、1121人 回答数617人で、回収率は55%でした。 平均勤務年数は、18.3年、また回答者の50%が45歳以上で、年齢層が高かったことなどにより勤務年数も長い結果となりました。 この1年間に研修会に参加した会員は441人(71%)で、非常に多くの方が参加していました。また、参加回数も一人平均4.1回で、 会員の皆さんが熱心に研修会に参加して自己研鑽に励んでおられることがわかりました。 会員の皆様には、ご協力を賜りましてありがとうございました。



### 1 所属支部







#### 6 歯科衛生士として働いた延年数

# 平均 18.3 年





## 10 歯科衛生士としての就業先



複数力所 平均 2.6 力所







12-1 訪問診療の内容(複数回答)



### 8 現在の職場における勤務年数





3.9%

18.4%

14.0%



63.7%

:: ある

■ない

■空白

■ わからない

12-3 訪問診療を行う勤務形態



13 就業規則はあるか

n=543





年間(平均): 14.4日 取得日数(平均): 6.6日

15 特別休暇はあるか



15-1 どのような特別休暇があるか(複数回答)



16 1週間の勤務日数(平均) 3.95日

## 17 1日あたりの勤務時間







18-1 残業手当は支給されるか



1ヶ月あたりの残業時間(平均): 9.5時間

19 給与形態



平均時間給: 1370円

# 20 主な就業先の年収



### 20-1 複数の就業先の全てを含めた年収



21 諸手当はあるか



21-1 種類(複数回答)





23 公的な健康保険の加入





24 定期健康診断の受診





# 26 雇用保険の加入



27 労災保険の加入



28 自賠責保険(歯科衛生士賠償保険)の加入



29 医薬品安全管理者になっているか



30 医療機器安全管理者になっているか



31 担当者研修の受講



32 院内マニュアルの活用の有無



# 33 使用後の注射針の処理



34 この1年間の研修会受講

34-1 主催の種類(複数回答)



日本障害者歯科学会

感染症学会

35 現在就業していない理由



36 再就職したいと考えているか





38 再就職の際の障害はあるか



38-1 障害の種類(複数回答)



39 再就職のための研修を希望するか







37 再就職先を何で探すか(複数回答)