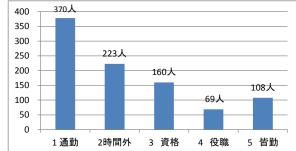

# 33 使用後の注射針の処理

34 この1年間の研修会受講

34-1 主催の種類(複数回答)

日本障害者歯科学会

感染症学会

35 現在就業していない理由

36 再就職したいと考えているか

38 再就職の際の障害はあるか