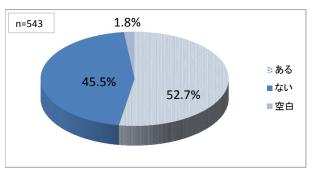

## 17 1日あたりの勤務時間

18-1 残業手当は支給されるか

1ヶ月あたりの残業時間(平均): 9.5時間

19 給与形態

平均時間給: 1370円