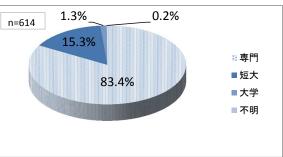

平成28年10月 兵庫県歯科衛生士会勤務実態調査を行いました。

発送数は、1121人 回答数617人で、回収率は55%でした。 平均勤務年数は、18.3年、また回答者の50%が45歳以上で、年齢層が高かったことなどにより勤務年数も長い結果となりました。 この1年間に研修会に参加した会員は441人(71%)で、非常に多くの方が参加していました。また、参加回数も一人平均4.1回で、 会員の皆さんが熱心に研修会に参加して自己研鑽に励んでおられることがわかりました。 会員の皆様には、ご協力を賜りましてありがとうございました。



### 1 所属支部







#### 6 歯科衛生士として働いた延年数

# 平均 18.3 年





## 10 歯科衛生士としての就業先



複数力所 平均 2.6 力所







12-1 訪問診療の内容(複数回答)



### 8 現在の職場における勤務年数





3.9%

18.4%

14.0%



63.7%

:: ある

■ない

■空白

■ わからない

12-3 訪問診療を行う勤務形態



13 就業規則はあるか

n=543





年間(平均): 14.4日 取得日数(平均): 6.6日

15 特別休暇はあるか



15-1 どのような特別休暇があるか(複数回答)



16 1週間の勤務日数(平均) 3.95日

## 17 1日あたりの勤務時間







18-1 残業手当は支給されるか



1ヶ月あたりの残業時間(平均): 9.5時間

19 給与形態



平均時間給: 1370円

# 20 主な就業先の年収



### 20-1 複数の就業先の全てを含めた年収



21 諸手当はあるか



21-1 種類(複数回答)





23 公的な健康保険の加入





24 定期健康診断の受診





# 26 雇用保険の加入



27 労災保険の加入



28 自賠責保険(歯科衛生士賠償保険)の加入



29 医薬品安全管理者になっているか



30 医療機器安全管理者になっているか



31 担当者研修の受講



32 院内マニュアルの活用の有無



# 33 使用後の注射針の処理



34 この1年間の研修会受講

34-1 主催の種類(複数回答)



日本障害者歯科学会

感染症学会

35 現在就業していない理由



36 再就職したいと考えているか





38 再就職の際の障害はあるか