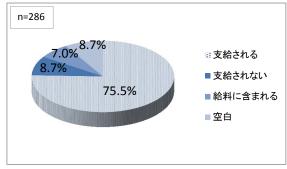

## 17 1日あたりの勤務時間

18-1 残業手当は支給されるか

1ヶ月あたりの残業時間(平均): 9.5時間

19 給与形態

平均時間給: 1370円