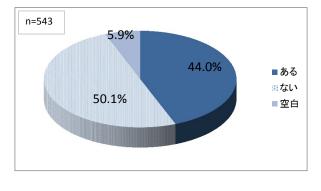

■ わからない

12-3 訪問診療を行う勤務形態

13 就業規則はあるか

n=543

年間(平均): 14.4日 取得日数(平均): 6.6日

15 特別休暇はあるか

15-1 どのような特別休暇があるか(複数回答)

16 1週間の勤務日数(平均) 3.95日