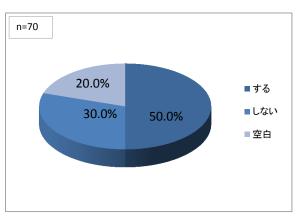

10 歯科衛生士としての就業先



複数力所 平均 2.6 力所







12-1 訪問診療の内容(複数回答)



### 8 現在の職場における勤務年数





3.9%

18.4%

14.0%



63.7%

:: ある

■ない

■空白

■ わからない

12-3 訪問診療を行う勤務形態



13 就業規則はあるか

n=543





年間(平均): 14.4日 取得日数(平均): 6.6日

15 特別休暇はあるか



15-1 どのような特別休暇があるか(複数回答)



16 1週間の勤務日数(平均) 3.95日

## 17 1日あたりの勤務時間







18-1 残業手当は支給されるか



1ヶ月あたりの残業時間(平均): 9.5時間

19 給与形態



平均時間給: 1370円

# 20 主な就業先の年収



### 20-1 複数の就業先の全てを含めた年収



21 諸手当はあるか



21-1 種類(複数回答)





23 公的な健康保険の加入





24 定期健康診断の受診





# 26 雇用保険の加入



27 労災保険の加入



28 自賠責保険(歯科衛生士賠償保険)の加入



29 医薬品安全管理者になっているか



30 医療機器安全管理者になっているか



31 担当者研修の受講



32 院内マニュアルの活用の有無



# 33 使用後の注射針の処理



34 この1年間の研修会受講

34-1 主催の種類(複数回答)



日本障害者歯科学会

感染症学会

35 現在就業していない理由



36 再就職したいと考えているか





38 再就職の際の障害はあるか



38-1 障害の種類(複数回答)



39 再就職のための研修を希望するか







37 再就職先を何で探すか(複数回答)