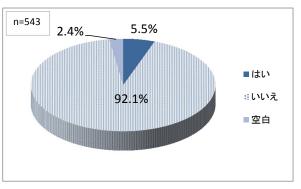

い結果となりました。 この1年間に研修会に参加した会員は441人(71%)で、非常に多くの方が参加していました。また、参加回数も一人平均4.1回で、 会員の皆さんが熱心に研修会に参加して自己研鑽に励んでおられることがわかりました。 会員の皆様には、ご協力を賜りましてありがとうございました。



### 1 所属支部







#### 6 歯科衛生士として働いた延年数

# 平均 18.3 年





## 10 歯科衛生士としての就業先



複数力所 平均 2.6 力所







12-1 訪問診療の内容(複数回答)



### 8 現在の職場における勤務年数





3.9%

18.4%

14.0%



63.7%

:: ある

■ない

■空白

■ わからない

12-3 訪問診療を行う勤務形態



13 就業規則はあるか

n=543





年間(平均): 14.4日 取得日数(平均): 6.6日

15 特別休暇はあるか



15-1 どのような特別休暇があるか(複数回答)



16 1週間の勤務日数(平均) 3.95日

## 17 1日あたりの勤務時間







18-1 残業手当は支給されるか



1ヶ月あたりの残業時間(平均): 9.5時間

19 給与形態



平均時間給: 1370円

# 20 主な就業先の年収



### 20-1 複数の就業先の全てを含めた年収



21 諸手当はあるか



21-1 種類(複数回答)





23 公的な健康保険の加入





24 定期健康診断の受診





# 26 雇用保険の加入



27 労災保険の加入



28 自賠責保険(歯科衛生士賠償保険)の加入



29 医薬品安全管理者になっているか



30 医療機器安全管理者になっているか



31 担当者研修の受講



32 院内マニュアルの活用の有無



# 33 使用後の注射針の処理



34 この1年間の研修会受講

34-1 主催の種類(複数回答)



日本障害者歯科学会

感染症学会

35 現在就業していない理由



36 再就職したいと考えているか





38 再就職の際の障害はあるか



38-1 障害の種類(複数回答)



39 再就職のための研修を希望するか







37 再就職先を何で探すか(複数回答)