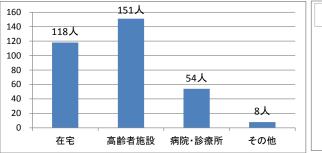

■ わからない

12-3 訪問診療を行う勤務形態

13 就業規則はあるか

n=543

年間(平均): 14.4日 取得日数(平均): 6.6日

15 特別休暇はあるか

15-1 どのような特別休暇があるか(複数回答)

16 1週間の勤務日数(平均) 3.95日