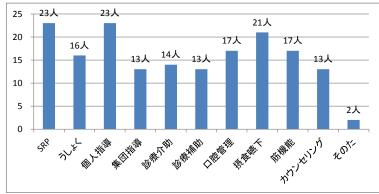

# 33 使用後の注射針の処理

34 この1年間の研修会受講

34-1 主催の種類(複数回答)

日本障害者歯科学会

感染症学会

35 現在就業していない理由

36 再就職したいと考えているか

38 再就職の際の障害はあるか