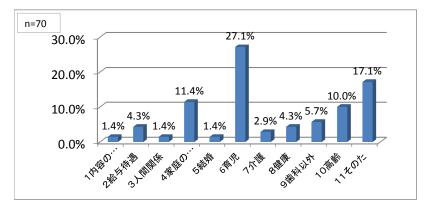

力を賜りましてありがとうございました。



### 1 所属支部







#### 6 歯科衛生士として働いた延年数

# 平均 18.3 年





## 10 歯科衛生士としての就業先



複数力所 平均 2.6 力所







12-1 訪問診療の内容(複数回答)



### 8 現在の職場における勤務年数





3.9%

18.4%

14.0%



63.7%

:: ある

■ない

■空白

■ わからない

12-3 訪問診療を行う勤務形態



13 就業規則はあるか

n=543





年間(平均): 14.4日 取得日数(平均): 6.6日

15 特別休暇はあるか



15-1 どのような特別休暇があるか(複数回答)



16 1週間の勤務日数(平均) 3.95日

## 17 1日あたりの勤務時間







18-1 残業手当は支給されるか



1ヶ月あたりの残業時間(平均): 9.5時間

19 給与形態



平均時間給: 1370円

# 20 主な就業先の年収



### 20-1 複数の就業先の全てを含めた年収



21 諸手当はあるか



21-1 種類(複数回答)





23 公的な健康保険の加入





24 定期健康診断の受診





# 26 雇用保険の加入



27 労災保険の加入



28 自賠責保険(歯科衛生士賠償保険)の加入



29 医薬品安全管理者になっているか



30 医療機器安全管理者になっているか



31 担当者研修の受講



32 院内マニュアルの活用の有無



# 33 使用後の注射針の処理



34 この1年間の研修会受講

34-1 主催の種類(複数回答)



日本障害者歯科学会

感染症学会

35 現在就業していない理由



36 再就職したいと考えているか





38 再就職の際の障害はあるか



38-1 障害の種類(複数回答)



39 再就職のための研修を希望するか







37 再就職先を何で探すか(複数回答)