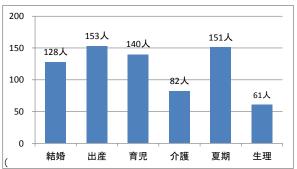

■ わからない

12-3 訪問診療を行う勤務形態

13 就業規則はあるか

n=543

年間(平均): 14.4日 取得日数(平均): 6.6日

15 特別休暇はあるか

15-1 どのような特別休暇があるか(複数回答)

16 1週間の勤務日数(平均) 3.95日