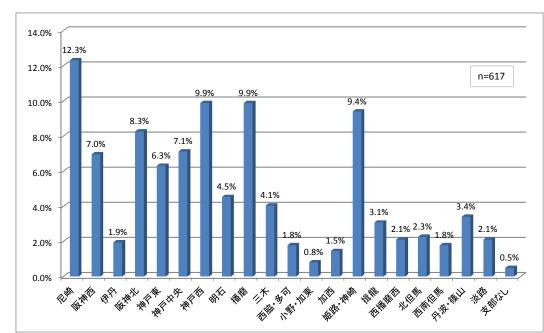

平成28年10月 兵庫県歯科衛生士会勤務実態調査を行いました。

発送数は、1121人 回答数617人で、回収率は55%でした。 平均勤務年数は、18.3年、また回答者の50%が45歳以上で、年齢層が高かったことなどにより勤務年数も長い結果となりました。 この1年間に研修会に参加した会員は441人(71%)で、非常に多くの方が参加していました。また、参加回数も一人平均4.1回で、 会員の皆さんが熱心に研修会に参加して自己研鑽に励んでおられることがわかりました。 会員の皆様には、ご協力を賜りましてありがとうございました。



### 1 所属支部







#### 6 歯科衛生士として働いた延年数

# 平均 18.3 年





## 10 歯科衛生士としての就業先



複数力所 平均 2.6 力所







12-1 訪問診療の内容(複数回答)



### 8 現在の職場における勤務年数





3.9%

18.4%

14.0%



63.7%

:: ある

■ない

■空白

■ わからない

12-3 訪問診療を行う勤務形態



13 就業規則はあるか

n=543





年間(平均): 14.4日 取得日数(平均): 6.6日

15 特別休暇はあるか



15-1 どのような特別休暇があるか(複数回答)



16 1週間の勤務日数(平均) 3.95日

## 17 1日あたりの勤務時間







18-1 残業手当は支給されるか



1ヶ月あたりの残業時間(平均): 9.5時間

19 給与形態



平均時間給: 1370円

# 20 主な就業先の年収



### 20-1 複数の就業先の全てを含めた年収



21 諸手当はあるか



21-1 種類(複数回答)





23 公的な健康保険の加入





24 定期健康診断の受診





# 26 雇用保険の加入



27 労災保険の加入



28 自賠責保険(歯科衛生士賠償保険)の加入



29 医薬品安全管理者になっているか



30 医療機器安全管理者になっているか



31 担当者研修の受講



32 院内マニュアルの活用の有無



# 33 使用後の注射針の処理



34 この1年間の研修会受講

34-1 主催の種類(複数回答)



日本障害者歯科学会

感染症学会

35 現在就業していない理由



36 再就職したいと考えているか