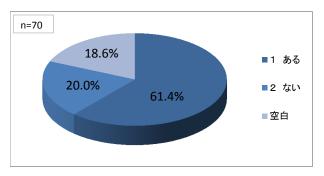

#### 6 歯科衛生士として働いた延年数

# 平均 18.3 年





## 10 歯科衛生士としての就業先



複数力所 平均 2.6 力所







12-1 訪問診療の内容(複数回答)



### 8 現在の職場における勤務年数





3.9%

18.4%

14.0%



63.7%

:: ある

■ない

■空白

■ わからない

12-3 訪問診療を行う勤務形態



13 就業規則はあるか

n=543





年間(平均): 14.4日 取得日数(平均): 6.6日

15 特別休暇はあるか



15-1 どのような特別休暇があるか(複数回答)



16 1週間の勤務日数(平均) 3.95日

## 17 1日あたりの勤務時間







18-1 残業手当は支給されるか



1ヶ月あたりの残業時間(平均): 9.5時間

19 給与形態



平均時間給: 1370円

# 20 主な就業先の年収



### 20-1 複数の就業先の全てを含めた年収



21 諸手当はあるか



21-1 種類(複数回答)





23 公的な健康保険の加入





24 定期健康診断の受診





# 26 雇用保険の加入



27 労災保険の加入



28 自賠責保険(歯科衛生士賠償保険)の加入



29 医薬品安全管理者になっているか



30 医療機器安全管理者になっているか



31 担当者研修の受講



32 院内マニュアルの活用の有無



# 33 使用後の注射針の処理



34 この1年間の研修会受講

34-1 主催の種類(複数回答)



日本障害者歯科学会

感染症学会

35 現在就業していない理由



36 再就職したいと考えているか





38 再就職の際の障害はあるか



38-1 障害の種類(複数回答)



39 再就職のための研修を希望するか







37 再就職先を何で探すか(複数回答)