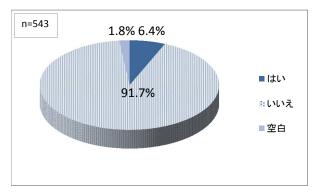

で、年齢層が高かったことなどにより勤務年数も長い結果となりました。 この1年間に研修会に参加した会員は441人(71%)で、非常に多くの方が参加していました。また、参加回数も一人平均4.1回で、 会員の皆さんが熱心に研修会に参加して自己研鑽に励んでおられることがわかりました。 会員の皆様には、ご協力を賜りましてありがとうございました。



### 1 所属支部







#### 6 歯科衛生士として働いた延年数

# 平均 18.3 年





## 10 歯科衛生士としての就業先



複数力所 平均 2.6 力所







12-1 訪問診療の内容(複数回答)



### 8 現在の職場における勤務年数





3.9%

18.4%

14.0%



63.7%

:: ある

■ない

■空白

■ わからない

12-3 訪問診療を行う勤務形態



13 就業規則はあるか

n=543





年間(平均): 14.4日 取得日数(平均): 6.6日

15 特別休暇はあるか



15-1 どのような特別休暇があるか(複数回答)



16 1週間の勤務日数(平均) 3.95日

## 17 1日あたりの勤務時間







18-1 残業手当は支給されるか



1ヶ月あたりの残業時間(平均): 9.5時間

19 給与形態



平均時間給: 1370円

# 20 主な就業先の年収



### 20-1 複数の就業先の全てを含めた年収



21 諸手当はあるか



21-1 種類(複数回答)





23 公的な健康保険の加入





24 定期健康診断の受診





# 26 雇用保険の加入



27 労災保険の加入



28 自賠責保険(歯科衛生士賠償保険)の加入



29 医薬品安全管理者になっているか



30 医療機器安全管理者になっているか



31 担当者研修の受講



32 院内マニュアルの活用の有無



# 33 使用後の注射針の処理



34 この1年間の研修会受講

34-1 主催の種類(複数回答)



日本障害者歯科学会

感染症学会

35 現在就業していない理由



36 再就職したいと考えているか





38 再就職の際の障害はあるか



38-1 障害の種類(複数回答)



39 再就職のための研修を希望するか







37 再就職先を何で探すか(複数回答)