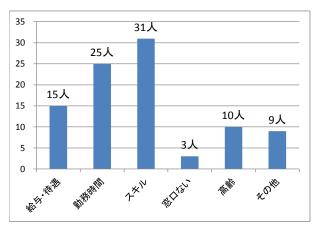

数

# 平均 18.3 年





## 10 歯科衛生士としての就業先



複数力所 平均 2.6 力所







12-1 訪問診療の内容(複数回答)



### 8 現在の職場における勤務年数





3.9%

18.4%

14.0%



63.7%

:: ある

■ない

■空白

■ わからない

12-3 訪問診療を行う勤務形態



13 就業規則はあるか

n=543





年間(平均): 14.4日 取得日数(平均): 6.6日

15 特別休暇はあるか



15-1 どのような特別休暇があるか(複数回答)



16 1週間の勤務日数(平均) 3.95日

## 17 1日あたりの勤務時間







18-1 残業手当は支給されるか



1ヶ月あたりの残業時間(平均): 9.5時間

19 給与形態



平均時間給: 1370円

# 20 主な就業先の年収



### 20-1 複数の就業先の全てを含めた年収



21 諸手当はあるか



21-1 種類(複数回答)





23 公的な健康保険の加入





24 定期健康診断の受診





# 26 雇用保険の加入



27 労災保険の加入



28 自賠責保険(歯科衛生士賠償保険)の加入



29 医薬品安全管理者になっているか



30 医療機器安全管理者になっているか



31 担当者研修の受講



32 院内マニュアルの活用の有無



# 33 使用後の注射針の処理



34 この1年間の研修会受講

34-1 主催の種類(複数回答)



日本障害者歯科学会

感染症学会

35 現在就業していない理由



36 再就職したいと考えているか





38 再就職の際の障害はあるか



38-1 障害の種類(複数回答)



39 再就職のための研修を希望するか







37 再就職先を何で探すか(複数回答)