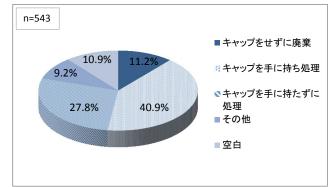

# 33 使用後の注射針の処理

34 この1年間の研修会受講

34-1 主催の種類(複数回答)

日本障害者歯科学会

感染症学会

35 現在就業していない理由

36 再就職したいと考えているか

38 再就職の際の障害はあるか