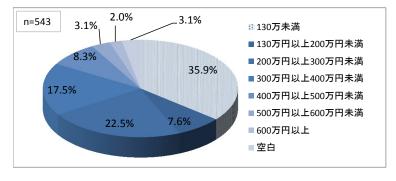

平成28年10月 兵庫県歯科衛生士会勤務実態調査を行いました。

発送数は、1121人 回答数617人で、回収率は55%でした。 平均勤務年数は、18.3年、また回答者の50%が45歳以上で、年齢層が高かったことなどにより勤務年数も長い結果となりました。 この1年間に研修会に参加した会員は441人(71%)で、非常に多くの方が参加していました。また、参加回数も一人平均4.1回で、 会員の皆さんが熱心に研修会に参加して自己研鑽に励んでおられることがわかりました。 会員の皆様には、ご協力を賜りましてありがとうございました。



### 1 所属支部







#### 6 歯科衛生士として働いた延年数

# 平均 18.3 年





## 10 歯科衛生士としての就業先



複数力所 平均 2.6 力所







12-1 訪問診療の内容(複数回答)



### 8 現在の職場における勤務年数





3.9%

18.4%

14.0%



63.7%

:: ある

■ない

■空白

■ わからない

12-3 訪問診療を行う勤務形態



13 就業規則はあるか

n=543





年間(平均): 14.4日 取得日数(平均): 6.6日

15 特別休暇はあるか



15-1 どのような特別休暇があるか(複数回答)



16 1週間の勤務日数(平均) 3.95日

## 17 1日あたりの勤務時間







18-1 残業手当は支給されるか



1ヶ月あたりの残業時間(平均): 9.5時間

19 給与形態



平均時間給: 1370円

# 20 主な就業先の年収



### 20-1 複数の就業先の全てを含めた年収



21 諸手当はあるか



21-1 種類(複数回答)





23 公的な健康保険の加入





24 定期健康診断の受診





# 26 雇用保険の加入



27 労災保険の加入



28 自賠責保険(歯科衛生士賠償保険)の加入



29 医薬品安全管理者になっているか



30 医療機器安全管理者になっているか



31 担当者研修の受講



32 院内マニュアルの活用の有無



# 33 使用後の注射針の処理



34 この1年間の研修会受講

34-1 主催の種類(複数回答)



日本障害者歯科学会

感染症学会

35 現在就業していない理由



36 再就職したいと考えているか





38 再就職の際の障害はあるか



38-1 障害の種類(複数回答)



39 再就職のための研修を希望するか







37 再就職先を何で探すか(複数回答)