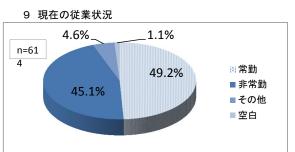

平成28年10月 兵庫県歯科衛生士会勤務実態調査を行いました。

発送数は、1121人 回答数617人で、回収率は55%でした。 平均勤務年数は、18.3年、また回答者の50%が45歳以上で、年齢層が高かったことなどにより勤務年数も長い結果となりました。 この1年間に研修会に参加した会員は441人(71%)で、非常に多くの方が参加していました。また、参加回数も一人平均4.1回で、 会員の皆さんが熱心に研修会に参加して自己研鑽に励んでおられることがわかりました。 会員の皆様には、ご協力を賜りましてありがとうございました。



### 1 所属支部







#### 6 歯科衛生士として働いた延年数

# 平均 18.3 年





## 10 歯科衛生士としての就業先



複数力所 平均 2.6 力所







12-1 訪問診療の内容(複数回答)



### 8 現在の職場における勤務年数





3.9%

18.4%

14.0%



63.7%

:: ある

■ない

■空白

■ わからない

12-3 訪問診療を行う勤務形態



13 就業規則はあるか

n=543





年間(平均): 14.4日 取得日数(平均): 6.6日

15 特別休暇はあるか



15-1 どのような特別休暇があるか(複数回答)



16 1週間の勤務日数(平均) 3.95日

## 17 1日あたりの勤務時間







18-1 残業手当は支給されるか



1ヶ月あたりの残業時間(平均): 9.5時間

19 給与形態



平均時間給: 1370円

# 20 主な就業先の年収



### 20-1 複数の就業先の全てを含めた年収



21 諸手当はあるか



21-1 種類(複数回答)





23 公的な健康保険の加入





24 定期健康診断の受診





# 26 雇用保険の加入



27 労災保険の加入



28 自賠責保険(歯科衛生士賠償保険)の加入



29 医薬品安全管理者になっているか



30 医療機器安全管理者になっているか



31 担当者研修の受講



32 院内マニュアルの活用の有無



# 33 使用後の注射針の処理



34 この1年間の研修会受講

34-1 主催の種類(複数回答)



日本障害者歯科学会

感染症学会

35 現在就業していない理由



36 再就職したいと考えているか





38 再就職の際の障害はあるか



38-1 障害の種類(複数回答)



39 再就職のための研修を希望す